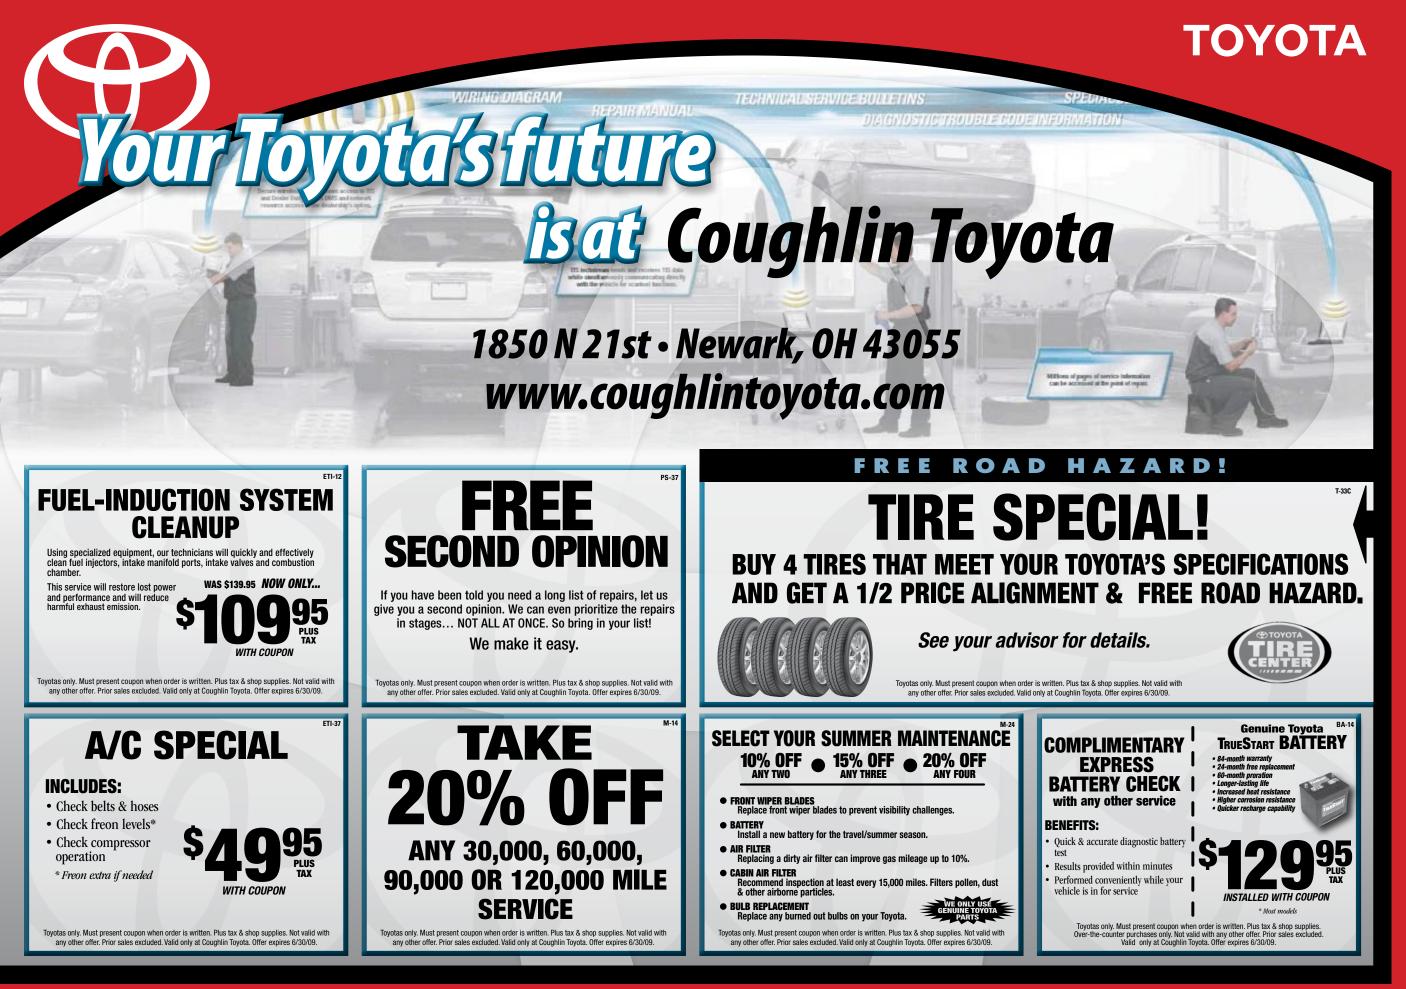

### **COUGHLIN TOYOTA**

**PARTS & SERVICE HOURS** Monday: 7:30am - 7pm Tues - Fri: 7:30am - 5:30pm Saturday: 8am - 3pm

EXCELLEN

moving forward

TIS techstream))

WE HAVE THE RIGHT PEOPLE ... THE RIGHT TOOLS ... THE LATEST TECHNOLOGY TO SERVICE YOUR TOYOTA!